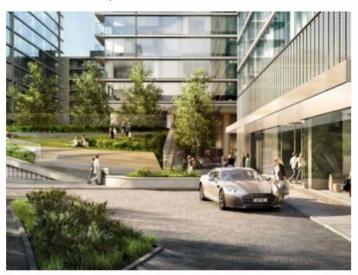

## Photos Map

CGI of the 4,500 sq. ft. Pinnacle Park in front of the building tilting plaza providing a unique recreational space that slants above a commercial unit – likely to be leased by a café or restaurant provider.